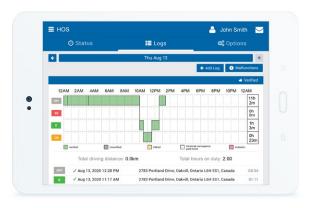

### ELD solution on an industry-leading platform

Geotab's electronic logging solution offers benefits for both drivers and fleet managers.

- + FMCSA compliant
- + User-friendly dashboard and driver identification
- + Hours of Service reporting
- + Automatic duty status changes
- + Alerts for violations and drivers not logged in
- + Detailed reports on driver logs and remaining hours

## Driver quality of life features

The user-friendly dashboard and multiple features included to help drivers do better.

- + Automatic duty status changes and quick touch exemptions
- + Electronically-generated Duty Status graph
- + Pop-up reminders to verify logs, add shipments and other tasks
- + Night mode for easier viewing in the dark
- + Comprehensive view of availability and recaps
- + Offline features to automate status changes & initiate start and end of day workflow