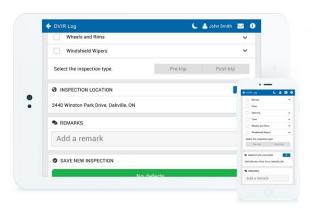

# End-to-end Driver Vehicle Inspection Reporting

Geotab Drive provides end-to-end vehicle inspection workflow. Inspections show defects, who identified the defect and who repaired it.

- + Multiple defect list support
- + Print missed DVIR detection reports right from MyGeotab
- + Automatically notify the mechanic when a DVIR is completed and a repair is needed
- + Drivers can select either pre-trip or post-trip inspection